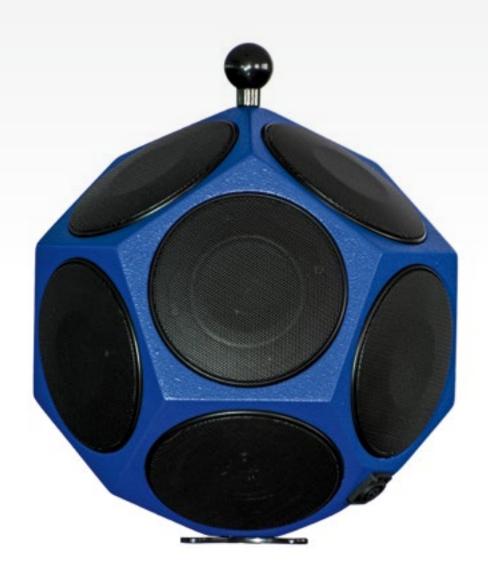

# OMNI 4" HP

Dodecahedral source

Dodecahedron is a sound source used to radiate uniformly a sound in all directions, allowing a correct insulation measurement and reverberation time both in building and architectural acoustics.

Manageability, assembling simplicity and portability are essential requirements for acoustic technicians: OMNI dodecahedron represents the best compromise between weight and portability.

OMNI 4" HP is used for passive acoustics requirements measurement due to the integration of the most updated technical features required for this kind of equipment.

In order to fulfill all the technical requirements set by recent standards, OMNI 4" HP is a unique combination of small dimensions, low weight, high portability to be suitable for all kind of measurements.

## **TECHNICAL FEATURES**

• Diameter: 300 mm

• Weight: 8.5 kg

Max sound power level: 120 dB
Maximum power: 350 + 350 W

• Impedance:  $3 + 3 \Omega$ 