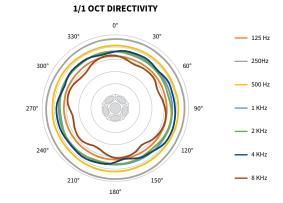

### **CONFORMITY LAWS**

UNI EN ISO:

140-4, 10140, 16283-1, 3382, 354; Directivity (D) according to: 140, 16283 and 3382. Conform to CE directives.

# OMNI 4" HP

Dodecahedral source

Dodecahedron is a sound source used to radiate uniformly a sound in all directions, allowing a correct insulation measurement and reverberation time both in building and architectural acoustics.