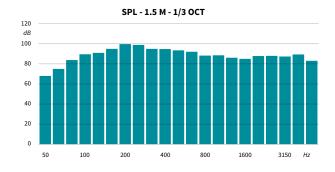

## **TECHNICAL FEATURES**

• Diameter: 300 mm

• Weight: 8.5 kg

Max sound power level: 120 dB
Maximum power: 350 + 350 W

• Impedance:  $3 + 3 \Omega$ 