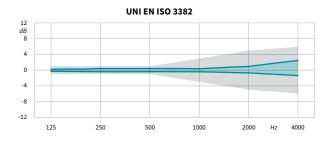

### **CONFORMITY LAWS**

UNI EN ISO:

140-4, 10140, 16283-1, 3382, 354; Directivity (D) according to: 140, 16283 and 3382. Conform to CE directives.