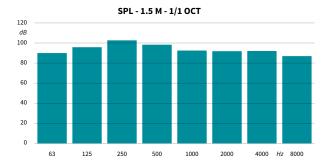

### **CONFORMITY LAWS**

UNI EN ISO:

140-4, 10140, 16283-1, 3382, 354; Directivity (D) according to: 140, 16283 and 3382. Conform to CE directives.

## **TECHNICAL FEATURES**

• Diameter: 300 mm

• Weight: 8.5 kg

Max sound power level: 120 dB
Maximum power: 350 + 350 W

• Impedance:  $3 + 3 \Omega$ 