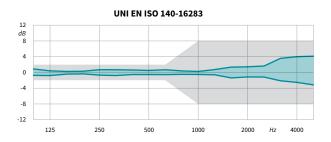

### **CONFORMITY LAWS**

UNI EN ISO:

140-4, 10140, 16283-1, 3382, 354; Directivity (D) according to: 140, 16283 and 3382. Conform to CE directives.